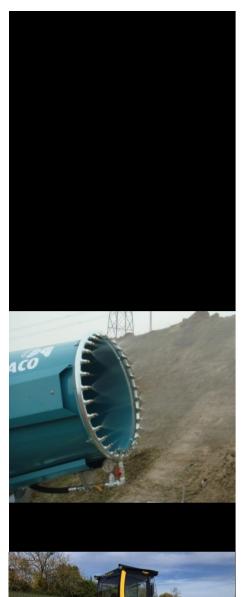

## **Compact Dust suppressor - DDAXO**

The De Dust AXO is the most compact Dust suppression unit in our range. It is very simple to set up, utilising a 110v 6KVA power connection and taking a standard hoze-lock water feed.

Weighing only 80KG and sitting on a wheelbarrow style chassis it is easy to manouevre around site.

With a throw of up to 20 M this small unit provides excellent value for money and also benefits from Pallet shipping, bringing down the cost of long distance transport.