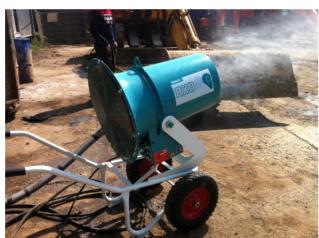

## **Compact Dust suppressor - DDAXO**

The De Dust AXO is the most compact Dust suppression unit in our range. It is very simple to set up, utilising a 110v 6KVA power connection and taking a standard hoze-lock water feed.

Weighing only 80KG and sitting on a wheelbarrow style chassis it is easy to manouevre around site.

With a throw of up to 20 M this small unit provides excellent value for money and also benefits from Pallet shipping, bringing down the cost of long distance transport.

|                  | DD AXO                                                         |
|------------------|----------------------------------------------------------------|
| Weight           | 80 KG                                                          |
| Throw            | 15-20M                                                         |
| Oscillation      | N/A                                                            |
| Water consum     | 90 L/Hour                                                      |
| Towable          | On Trolley                                                     |
| Min water Press  | 2 Bar                                                          |
| Min KVA          | 6 KVA                                                          |
| Elec consumption | 110V                                                           |
|                  | Throw Oscillation Water consum Towable Min water Press Min KVA |